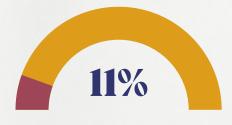

### DO YOU CONSIDER YOURSELF TO HAVE A DISABILITY OR LONG-TERM HEALTH CONDITION?

- Yes 11%
- No 84%
- I don't know 1%
- Prefer not to say 4%