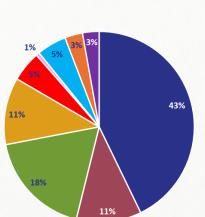

#### HOW WOULD YOU DESCRIBE YOUR ETHNIC ORIGIN?

- White (English, Welsh, Scottish, Northern Irish, British)
- White (Other)
- Asian (Bangladeshi, Indian, Pakistani, Chinese, Other)
- Black (African)
- Black (Caribbean)
- Black (Other)
- Mixed (White & Asian, White & Black African, White & Black Caribbean, Other)
- Prefer not to say
- Any Other (please specify)

Due to the high number of categories, these have been grouped for illustrative purposes only.

For further information on our registered candidate population data contact info@tpp.co.uk.